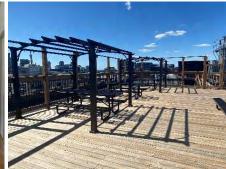

## Featuring Suite 1000 – 12,115 sq. ft.

- Available: February 1, 2024
- Full floor suite
- 16 private office, 2 boardrooms, a kitchenette / lunchroom & open area
- High ceilings & large windows that open
- Hardwood floors
- Tenant-controlled heating & cooling
- Roof top patio with free Wi-Fi
- High speed Internet
- Monthly parking available
- Dogs and bicycles are welcome