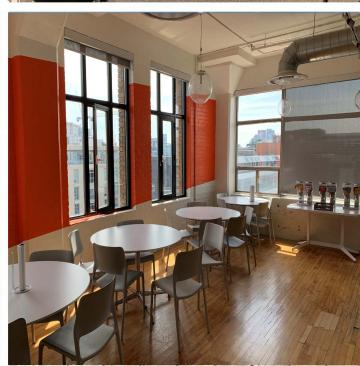

## Featuring Suite 1000 – 12,115 sq. ft.

- Available: February 1, 2024
- Full floor suite
- 16 private office, 2 boardrooms, a kitchenette / lunchroom & open area
- High ceilings & large windows that open
- Hardwood floors
- Tenant-controlled heating & cooling
- Roof top patio with free Wi-Fi
- High speed Internet
- Monthly parking available
- Dogs and bicycles are welcome