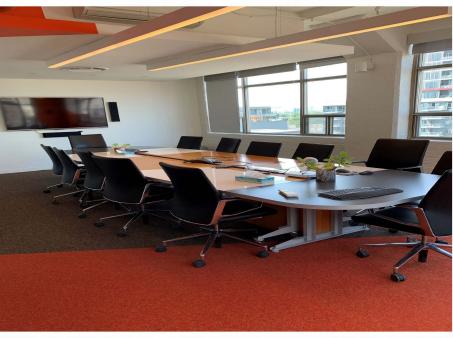

## Featuring Suite 1000 – 12,115 sq. ft.

- Available: February 1, 2024
- Full floor suite
- 16 private office, 2 boardrooms, a kitchenette / lunchroom & open area
- High ceilings & large windows that open
- Hardwood floors
- Tenant-controlled heating & cooling
- Roof top patio with free Wi-Fi
- High speed Internet
- Monthly parking available
- Dogs and bicycles are welcome