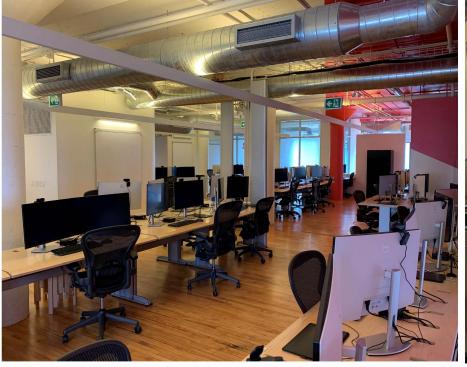

## Featuring Suite 1000 – 12,115 sq. ft.

- Available: February 1, 2024
- Full floor suite
- 16 private office, 2 boardrooms, a kitchenette / lunchroom & open area
- High ceilings & large windows that open
- Hardwood floors
- Tenant-controlled heating & cooling
- Roof top patio with free Wi-Fi
- High speed Internet
- Monthly parking available
- Dogs and bicycles are welcome