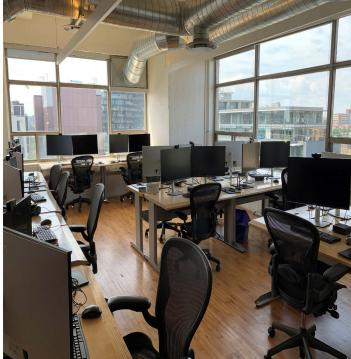

## Featuring Suite 1000 – 12,115 sq. ft.

- Available: February 1, 2024
- Full floor suite
- 16 private office, 2 boardrooms, a kitchenette / lunchroom & open area
- High ceilings & large windows that open
- Hardwood floors
- Tenant-controlled heating & cooling
- Roof top patio with free Wi-Fi
- High speed Internet
- Monthly parking available
- Dogs and bicycles are welcome