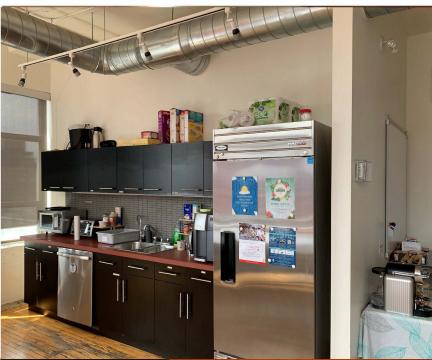

## Featuring Suite 1000 – 12,115 sq. ft.

- Available: February 1, 2024
- Full floor suite
- 16 private office, 2 boardrooms, a kitchenette / lunchroom & open area
- High ceilings & large windows that open
- Hardwood floors
- Tenant-controlled heating & cooling
- Roof top patio with free Wi-Fi
- High speed Internet
- Monthly parking available
- Dogs and bicycles are welcome