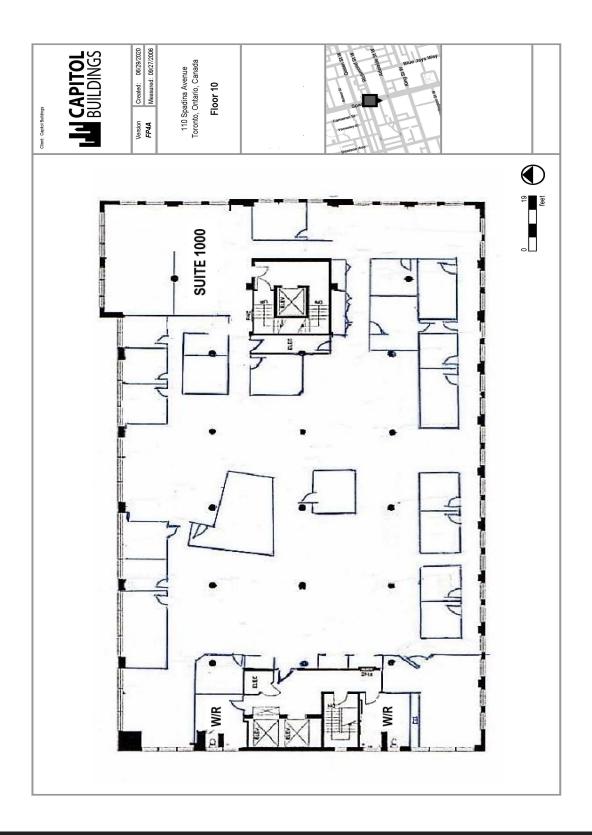

own West. All building systems have been upgraded to modern standards while maintaining the integrity of its original architectural design. There are two completely refurbished passenger elevators and a freight elevator. The building is accessible from a number of public transit routes and it is within easy walking distance of the University Ave. subway and Union Station.

## Featuring Suite 1000 – 12,115 sq. ft.

- Available: February 1, 2024
- Full floor suite
- 16 private office, 2 boardrooms, a kitchenette / lunchroom & open area
- High ceilings & large windows that open
- Hardwood floors
- Tenant-controlled heating & cooling
- Roof top patio with free Wi-Fi
- High speed Internet
- Monthly parking available
- Dogs and bicycles are welcome









Floor Plan Suite 1000 12,115 sq. ft.