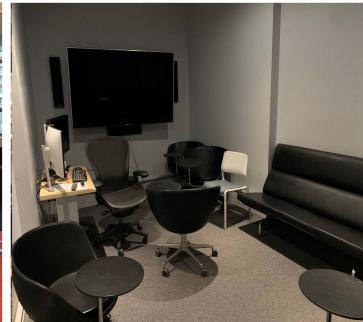

## Featuring Suite 1000 – 12,115 sq. ft.

- Available: February 1, 2024
- Full floor suite
- 16 private office, 2 boardrooms, a kitchenette / lunchroom & open area
- High ceilings & large windows that open
- Hardwood floors
- Tenant-controlled heating & cooling
- Roof top patio with free Wi-Fi
- High speed Internet
- Monthly parking available
- Dogs and bicycles are welcome