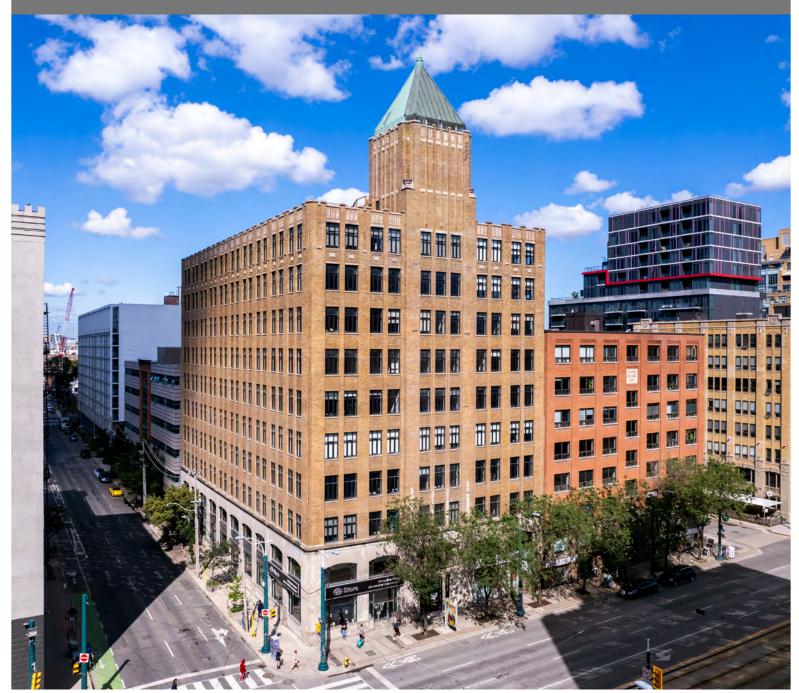

## THE TOWER BUILDING

110 Spadina Avenue

Toronto, Ontario | Suite 1000 - 12,115 SF

## The Tower Building

110 Spadina Avenue Toronto, Ontario

The Tower Building is a 10 story heritage landmark located in the heart of Toronto's vibrant Downtown West. All building systems have been upgraded to modern standards while maintaining the integrity of its original architectural design. There are two completely refurbished passenger elevators and a freight elevator. The building is accessible from a number of public transit routes and it is within easy walking distance of the University Ave. subway and Union Station.