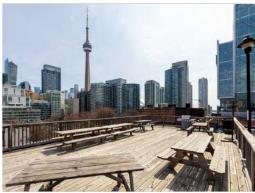

#### Suite 300 - 12,365 SF

- Available March 1, 2024
- Can be readily divided into 2 separate suites, approximately 6,000 sq.ft each
- A mix of offices, meeting rooms, a kitchen, and open space.
- High ceilings and windows that open
- Sand blasted brick & beam throughout
- Restored hardwood floors
- Tenant controlled heating & cooling
- Roof top patio with free Wi-Fi
- High speed Internet
- Monthly parking available
- Dogs & bicycles are welcome