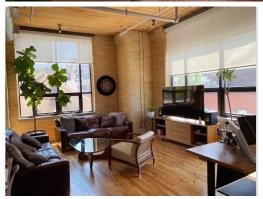

# **PHOTO GALLERY**

1

WWW.CAPITOLBUILDINGS.COM

# THE SYSTEMS BUILDING

46 Spadina Avenue, Toronto, ON

The Systems Building is a 5 story classic sandblasted brick and beam building prominently located in Toronto's vibrant Downtown West. All building systems have been upgraded to modern standards while maintaining the integrity of its original architectural design. There are two passenger elevators and a freight elevator. The building is on a number of public transit routes and it is within easy walking distance of the University Ave. subway and Union Station. Parking is available on site.

#### Suite 300 - 12,365 SF

- Available March 1, 2024
- Can be readily divided into 2 separate suites, approximately 6,000 sq.ft each
- A mix of offices, meeting rooms, a kitchen, and open space.
- High ceilings and windows that open
- Sand blasted brick & beam throughout
- Restored hardwood floors
- Tenant controlled heating & cooling
- Roof top patio with free Wi-Fi
- High speed Internet
- Monthly parking available
- Dogs & bicycles are welcome