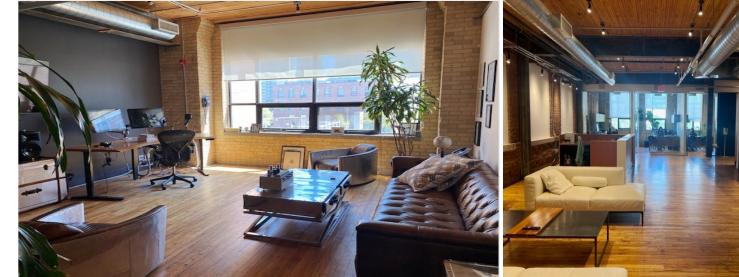

# **PHOTO GALLERY**

1

WWW.CAPITOLBUILDINGS.COM

# THE SYSTEMS BUILDING

46 Spadina Avenue, Toronto, ON

The Systems Building is a 5 story classic sandblasted brick and beam building prominently located in Toronto's vibrant Downtown West. All building systems have been upgraded to modern standards while maintaining the integrity of its original architectural design. There are two passenger elevators and a freight elevator. The building is on a number of public transit routes and it is within easy walking distance of the University Ave. subway and Union Station. Parking is available on site.

#### Suite 300 - 12,365 SF

- Available March 1, 2024
- Can be readily divided into 2 separate suites, approximately 6,000 sq.ft each
- A mix of offices, meeting rooms, a kitchen, and open space.
- High ceilings and windows that open
- Sand blasted brick & beam throughout
- Restored hardwood floors
- Tenant controlled heating & cooling
- Roof top patio with free Wi-Fi
- High speed Internet
- Monthly parking available
- Dogs & bicycles are welcome