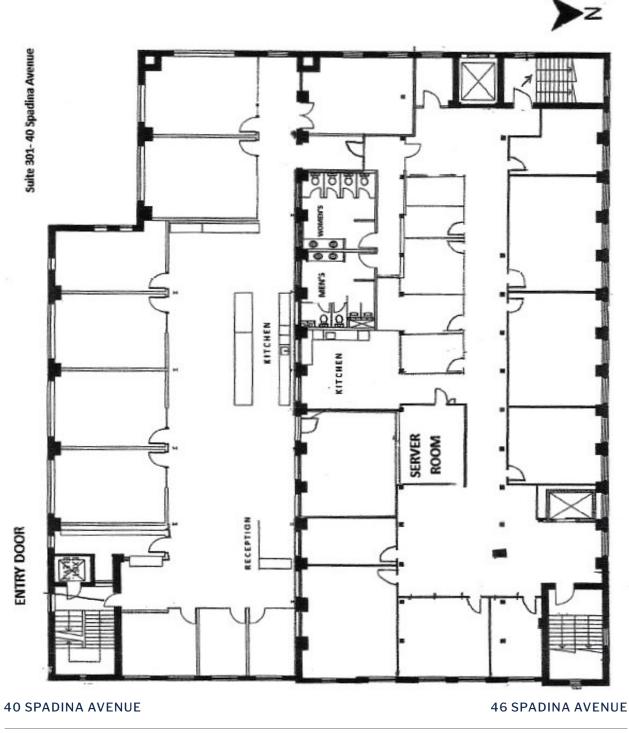

### **FLOOR PLAN**

SPADINA AVENUE

#### Suite 300 - 12,365 SF

- Available March 1, 2024
- Can be readily divided into 2 separate suites, approximately 6,000 sq.ft each
- A mix of offices, meeting rooms, a kitchen, and open space.
- High ceilings and windows that open
- Sand blasted brick & beam throughout
- Restored hardwood floors
- Tenant controlled heating & cooling
- Roof top patio with free Wi-Fi
- High speed Internet
- Monthly parking available
- Dogs & bicycles are welcome