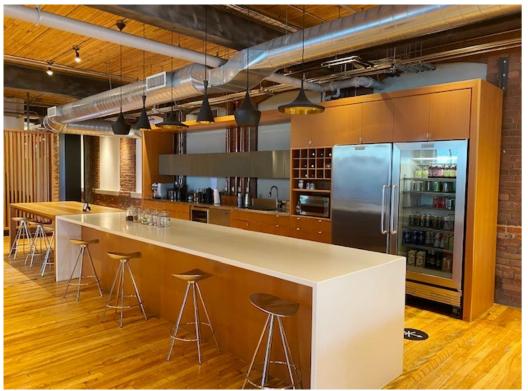

# **PHOTO GALLERY**

1

WWW.CAPITOLBUILDINGS.COM

#### Suite 300 - 12,365 SF

- Available March 1, 2024
- Can be readily divided into 2 separate suites, approximately 6,000 sq.ft each
- A mix of offices, meeting rooms, a kitchen, and open space.
- High ceilings and windows that open
- Sand blasted brick & beam throughout
- Restored hardwood floors
- Tenant controlled heating & cooling
- Roof top patio with free Wi-Fi
- High speed Internet
- Monthly parking available
- Dogs & bicycles are welcome