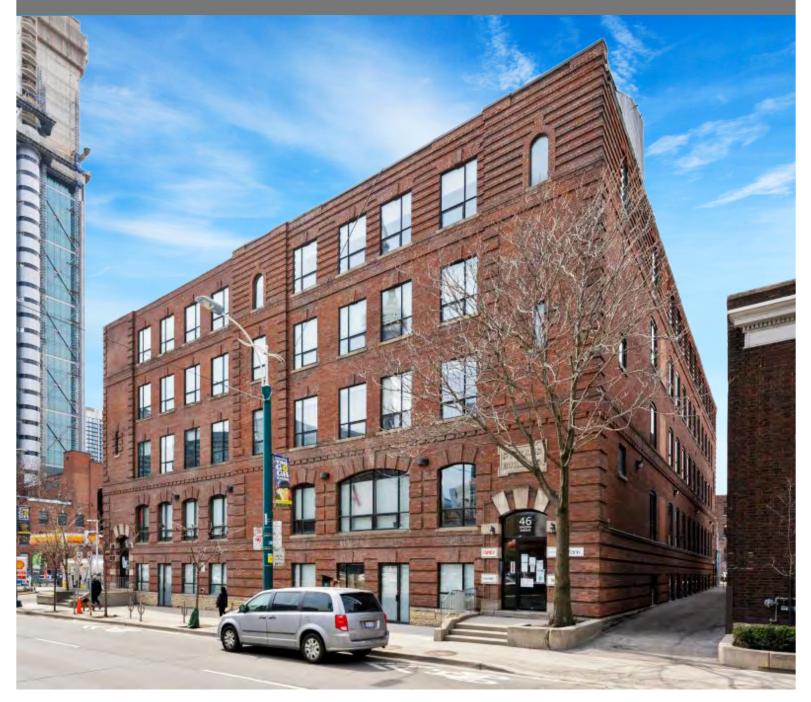

# THE SYSTEMS BUILDING

#### 46 Spadina Avenue

Toronto, Ontario | Suite 300 - 12,365 SF

WWW.CAPITOLBUILDINGS.COM

# THE SYSTEMS BUILDING

46 Spadina Avenue, Toronto, ON

The Systems Building is a 5 story classic sandblasted brick and beam building prominently located in Toronto's vibrant Downtown West. All building systems have been upgraded to modern standards while maintaining the integrity of its original architectural design. There are two passenger elevators and a freight elevator. The building is on a number of public transit routes and it is within easy walking distance of the University Ave. subway and Union Station. Parking is available on site.