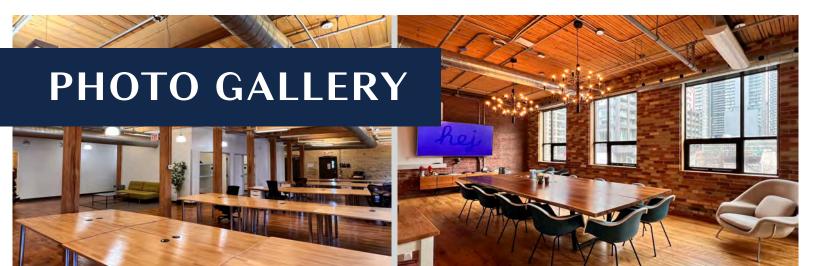

#### Suite 400 - 12,375 SF

- Available Immediately
- Can be readily divided into 2 separate suites, approximately 7,200 and 5,200 sq. ft.
- A mix of offices, meeting rooms, a kitchen, and open space.
- High ceilings and windows that open
- Sand blasted brick & beam throughout
- Restored hardwood floors
- Tenant controlled heating & cooling
- Roof top patio with free Wi-Fi
- High speed Internet
- Monthly parking available
- Dogs & bicycles are welcome