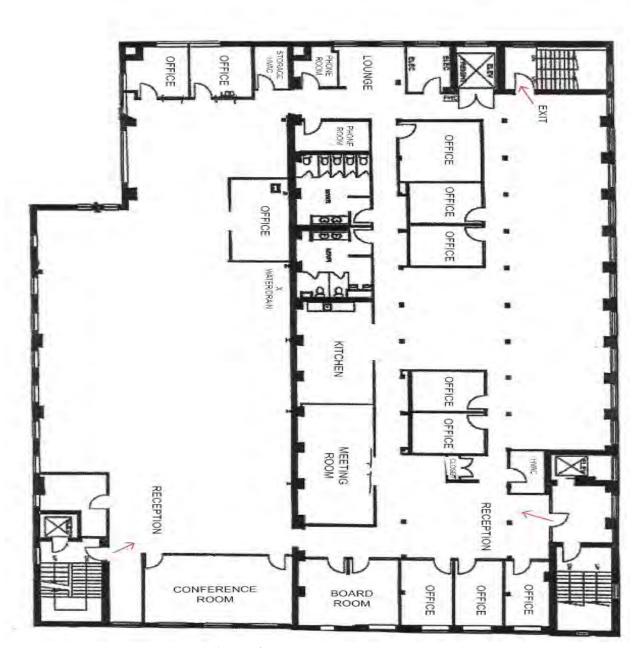

## **FLOOR PLAN**

**40 SPADINA AVENUE** 

**46 SPADINA AVENUE** 

SPADINA AVENUE

#### Suite 400 - 12,375 SF

- Available Immediately
- Can be readily divided into 2 separate suites, approximately 7,200 and 5,200 sq. ft.
- A mix of offices, meeting rooms, a kitchen, and open space.
- High ceilings and windows that open
- Sand blasted brick & beam throughout
- Restored hardwood floors
- Tenant controlled heating & cooling
- Roof top patio with free Wi-Fi
- High speed Internet
- Monthly parking available
- Dogs & bicycles are welcome