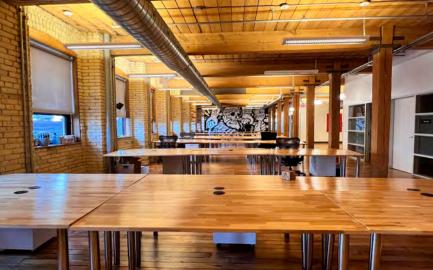

#### Suite 400 - 12,375 SF

- Available Immediately
- Can be readily divided into 2 separate suites, approximately 7,200 and 5,200 sq. ft.
- A mix of offices, meeting rooms, a kitchen, and open space.
- High ceilings and windows that open
- Sand blasted brick & beam throughout
- Restored hardwood floors
- Tenant controlled heating & cooling
- Roof top patio with free Wi-Fi
- High speed Internet
- Monthly parking available
- Dogs & bicycles are welcome