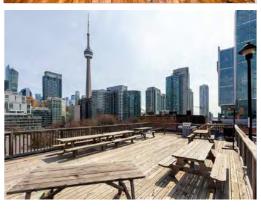

#### Suite 400 - 12,375 SF

- Available Immediately
- Can be readily divided into 2 separate suites, approximately 7,200 and 5,200 sq. ft.
- A mix of offices, meeting rooms, a kitchen, and open space.
- High ceilings and windows that open
- Sand blasted brick & beam throughout
- Restored hardwood floors
- Tenant controlled heating & cooling
- Roof top patio with free Wi-Fi
- High speed Internet
- Monthly parking available
- Dogs & bicycles are welcome