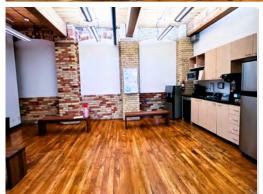

#### Suite 400 - 12,375 SF

- Available Immediately
- Can be readily divided into 2 separate suites, approximately 7,200 and 5,200 sq. ft.
- A mix of offices, meeting rooms, a kitchen, and open space.
- High ceilings and windows that open
- Sand blasted brick & beam throughout
- Restored hardwood floors
- Tenant controlled heating & cooling
- Roof top patio with free Wi-Fi
- High speed Internet
- Monthly parking available
- Dogs & bicycles are welcome