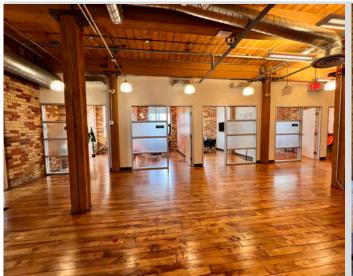

#### Suite 400 - 12,375 SF

- Available Immediately
- Can be readily divided into 2 separate suites, approximately 7,200 and 5,200 sq. ft.
- A mix of offices, meeting rooms, a kitchen, and open space.
- High ceilings and windows that open
- Sand blasted brick & beam throughout
- Restored hardwood floors
- Tenant controlled heating & cooling
- Roof top patio with free Wi-Fi
- High speed Internet
- Monthly parking available
- Dogs & bicycles are welcome