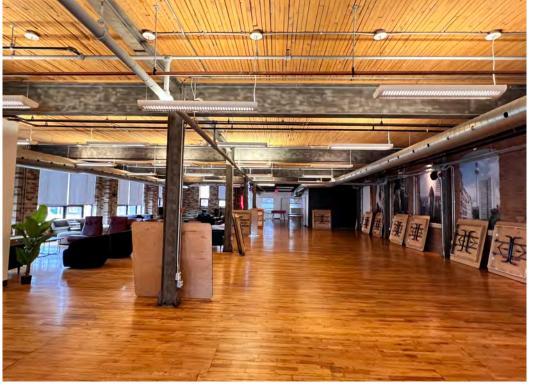

### THE SYSTEMS BUILDING

46 Spadina Avenue, Toronto, ON

The Systems Building is a 5 story classic sandblasted brick and beam building prominently located in Toronto's vibrant Downtown West. All building systems have been upgraded to modern standards while maintaining the integrity of its original architectural design. There are two passenger elevators and a freight elevator. The building is on a number of public transit routes and it is within easy walking distance of the University Ave. subway and Union Station. Parking is available on site.

#### Suite 400 - 12,375 SF

- Available Immediately
- Can be readily divided into 2 separate suites, approximately 7,200 and 5,200 sq. ft.
- A mix of offices, meeting rooms, a kitchen, and open space.
- High ceilings and windows that open
- Sand blasted brick & beam throughout
- Restored hardwood floors
- Tenant controlled heating & cooling
- Roof top patio with free Wi-Fi
- High speed Internet
- Monthly parking available
- Dogs & bicycles are welcome