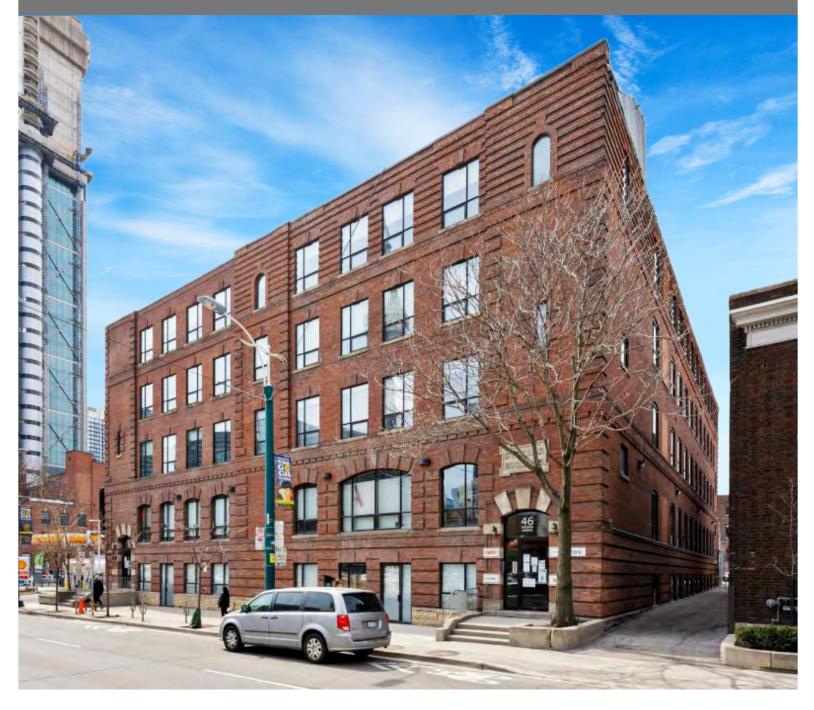

### THE SYSTEMS BUILDING

46 Spadina Avenue, Toronto, ON

The Systems Building is a 5 story classic sandblasted brick and beam building prominently located in Toronto's vibrant Downtown West. All building systems have been upgraded to modern standards while maintaining the integrity of its original architectural design. There are two passenger elevators and a freight elevator. The building is on a number of public transit routes and it is within easy walking distance of the University Ave. subway and Union Station. Parking is available on site.

# THE SYSTEMS BUILDING

46 Spadina Avenue

Toronto, Ontario | Suite 400 - 12,375 SF