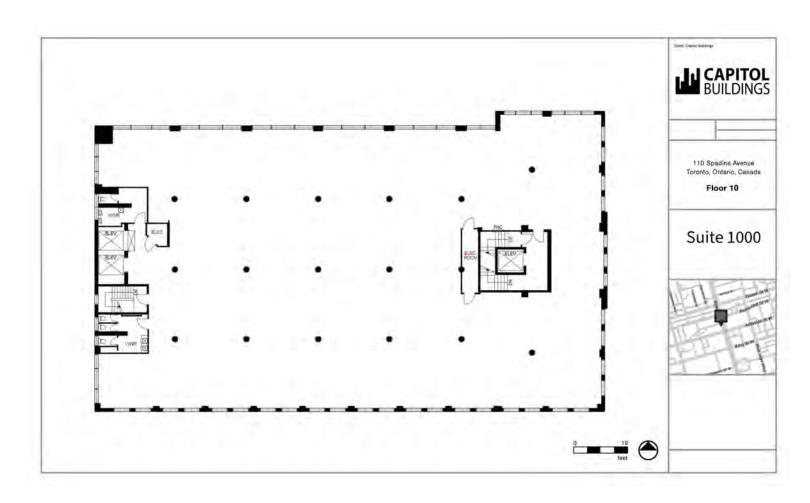

ng systems have been upgraded to modern standards while maintaining the integrity of its original architectural design. There are two completely refurbished passenger elevators and a freight elevator. The building is accessible from a number of public transit routes and it is within easy walking distance of the University Avenue subway and Union Station.

## Featuring Suite 1000 – 12,115 sq. ft.

- Space is in base building condition
- Full floor suite or Landlord will divide
- Landlord will build out suites to Tenant's specification
- High ceilings & large windows that open
- Hardwood floors
- Tenant-controlled heating & cooling
- Roof top patio with free Wi-Fi
- High speed Internet
- Monthly parking available
- Dogs and bicycles are welcome









Floor Plan Suite 1000 12,115 sq. ft.