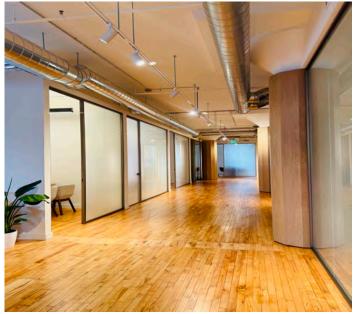

## Featuring Suite 1000 – 12,115 sq. ft.

- Space is in base building condition
- Full floor suite or Landlord will divide
- Landlord will build out suites to Tenant's specification
- High ceilings & large windows that open
- Hardwood floors
- Tenant-controlled heating & cooling
- Roof top patio with free Wi-Fi
- High speed Internet
- Monthly parking available
- Dogs and bicycles are welcome