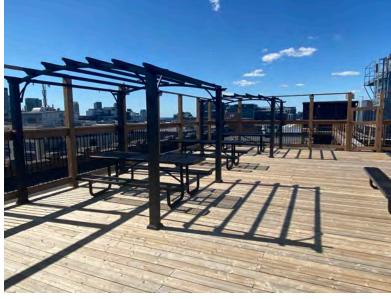

## Featuring Suite 1000 – 12,115 sq. ft.

- Space is in base building condition
- Full floor suite or Landlord will divide
- Landlord will build out suites to Tenant's specification
- High ceilings & large windows that open
- Hardwood floors
- Tenant-controlled heating & cooling
- Roof top patio with free Wi-Fi
- High speed Internet
- Monthly parking available
- Dogs and bicycles are welcome