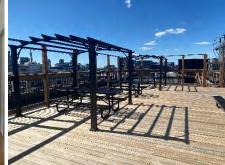

## Featuring Suite 1000 – 12,115 sq. ft.

- Space is in base building condition
- Full floor suite or Landlord will divide
- Landlord will build out suites to Tenant's specification
- High ceilings & large windows that open
- Hardwood floors
- Tenant-controlled heating & cooling
- Roof top patio with free Wi-Fi
- High speed Internet
- Monthly parking available
- Dogs and bicycles are welcome