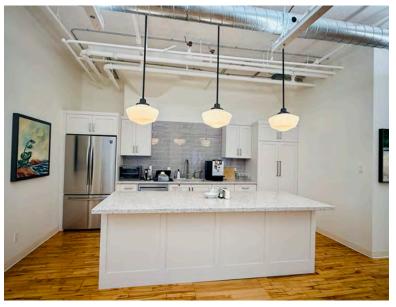

## Featuring Suite 1000 – 12,115 sq. ft.

- Space is in base building condition
- Full floor suite or Landlord will divide
- Landlord will build out suites to Tenant's specification
- High ceilings & large windows that open
- Hardwood floors
- Tenant-controlled heating & cooling
- Roof top patio with free Wi-Fi
- High speed Internet
- Monthly parking available
- Dogs and bicycles are welcome