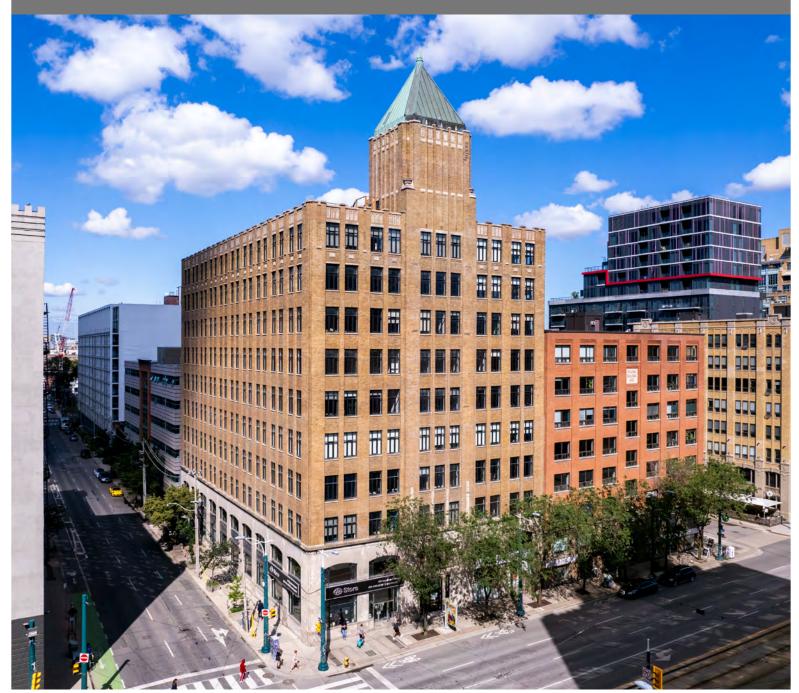

## THE TOWER BUILDING

110 Spadina Avenue

Toronto, Ontario | Suite 1000 - 12,115 SF

## 110 Spadina Avenue Toronto, Ontario

The Tower Building is a 10 story heritage landmark located in the heart of Toronto's vibrant Downtown West, All building systems have been upgraded to modern standards while maintaining the integrity of its original architectural design. There are two completely refurbished passenger elevators and a freight elevator. The building is accessible from a number of public transit routes and it is within easy walking distance of the University Avenue subway and Union Station.