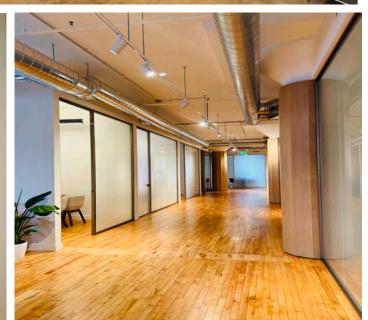

tems have been upgraded to modern standards while maintaining the integrity of its original architectural design. The building is accessible from a number of public transit routes and it is within easy walking distance of the University Ave. subway and Union Station.

#### Featuring Suite 602 - 1,994 SF

- Available Q1 2025
- Unit is in base building condition
- Landlord will build out this unit to suit tenant's requirements
- High ceilings & large windows that open
- Hardwood floors
- Tenant controlled heating & cooling
- High speed Internet
- Monthly indoor parking available nearby at market rates
- Roof top deck with free Wi-Fi
- Dogs & bicycles welcome
- Furniture available





### **FLOOR PLAN**





ADELAIDE STREET WEST



WWW.CAPITOLBUILDINGS.COM

WWW.CAPITOLBUILDINGS.COM















#### Photos of Recently Improved Units



#### THE CAPITOL BUILDING

366 Adelaide Street West Toronto, Ontario

#### LEASING CONTACT:

Harry Glicksman Leasing Representative +1 416 930 0432 harry@capbuildings.com

Capitol Buildings 366 Adelaide Street West, Suite 605 Toronto, Ontario M5V 1R9 tel +1 416 596 0556 x 257 I fax +1 416 596 7390 www.capitolbuildings.com

©2024 Capitol Buildings. All rights reserved.