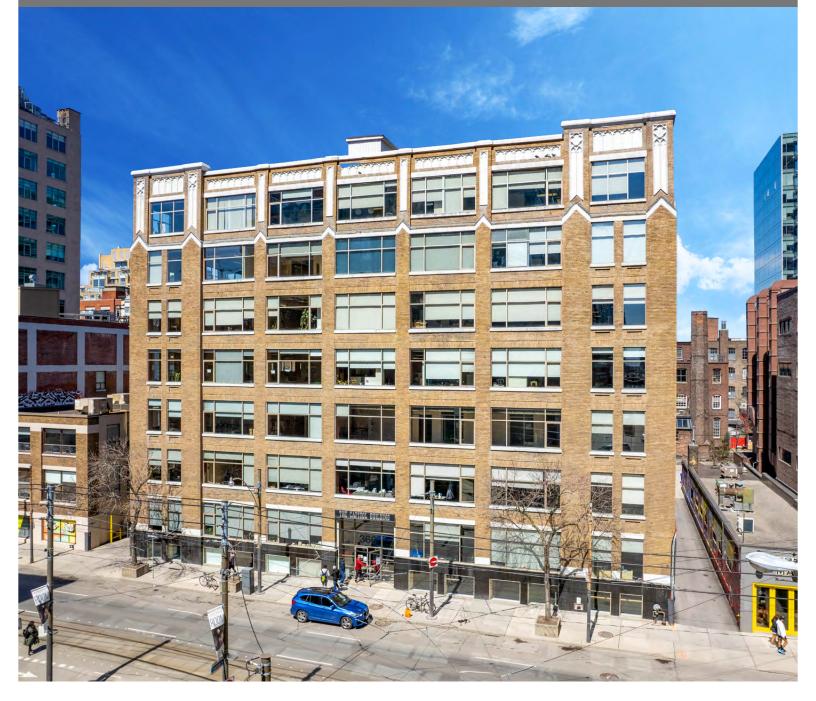

# THE CAPITOL BUILDING

366 Adelaide Street West, Toronto, ON

The Capitol Building is a 7 story sand blasted brick and beam former warehouse converted to an office building located in the heart of vibrant Toronto Downtown West. All building systems have been upgraded to modern standards while maintaining the integrity of its original architectural design. The building is accessible from a number of public transit routes and it is within easy walking distance of the University Ave. subway and Union Station.

#### THE CAPITOL BUILDING

366 Adelaide Street West Toronto, Ontario