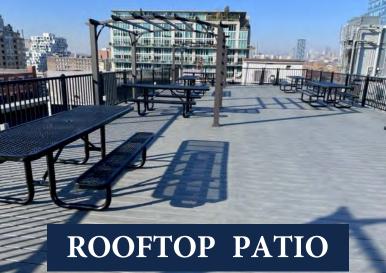

#### Featuring Suite 602 - 1,994 SF

- Available Q1 2025
- Unit is in base building condition
- Landlord will build out this unit to suit tenant's requirements
- High ceilings & large windows that open
- Hardwood floors
- Tenant controlled heating & cooling
- High speed Internet
- Monthly indoor parking available nearby at market rates
- Roof top deck with free Wi-Fi
- Dogs & bicycles welcome
- Furniture available