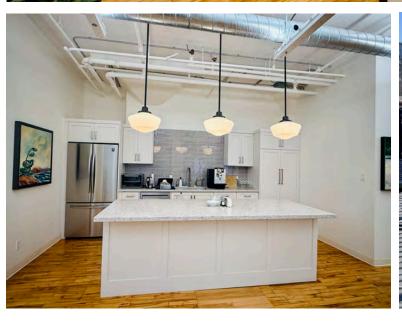

ng systems have been upgraded to modern standards while maintaining the integrity of its original architectural design. The building is accessible from a number of public transit routes and it is within easy walking distance of the University Ave. subway and Union Station.

#### Featuring Suite 602 - 1,994 SF

- Available Q1 2025
- Unit is in base building condition
- Landlord will build out this unit to suit tenant's requirements
- High ceilings & large windows that open
- Hardwood floors
- Tenant controlled heating & cooling
- High speed Internet
- Monthly indoor parking available nearby at market rates
- Roof top deck with free Wi-Fi
- Dogs & bicycles welcome
- Furniture available





### **FLOOR PLAN**





ADELAIDE STREET WEST



WWW.CAPITOLBUILDINGS.COM

WWW.CAPITOLBUILDINGS.COM















#### Photos of Recently Improved Units



#### THE CAPITOL BUILDING

366 Adelaide Street West Toronto, Ontario

#### LEASING CONTACT:

Harry Glicksman Leasing Representative +1 416 930 0432 harry@capbuildings.com

Capitol Buildings 366 Adelaide Street West, Suite 605 Toronto, Ontario M5V 1R9 tel +1 416 596 0556 x 257 I fax +1 416 596 7390 www.capitolbuildings.com

©2024 Capitol Buildings. All rights reserved.