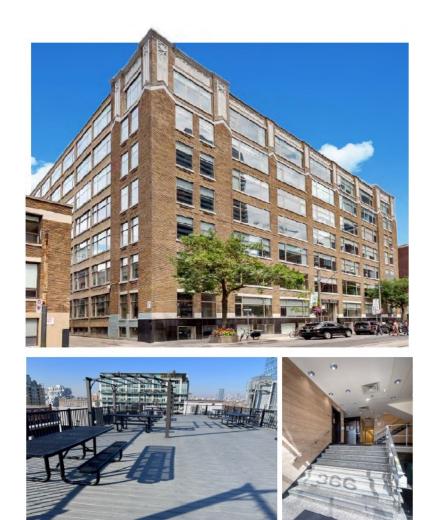

#### Featuring Suite 602 - 1,994 SF

- Available Q1 2025
- Unit is in base building condition
- Landlord will build out this unit to suit tenant's requirements
- High ceilings & large windows that open
- Hardwood floors
- Tenant controlled heating & cooling
- High speed Internet
- Monthly indoor parking available nearby at market rates
- Roof top deck with free Wi-Fi
- Dogs & bicycles welcome
- Furniture available