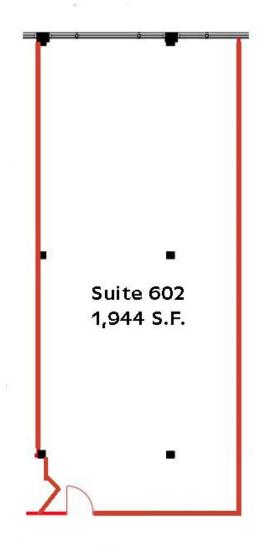

### **FLOOR PLAN**

ADELAIDE STREET WEST

WWW.CAPITOLBUILDINGS.COM

WWW.CAPITOLBUILDINGS.COM

#### Featuring Suite 602 - 1,994 SF

- Available Q1 2025
- Unit is in base building condition
- Landlord will build out this unit to suit tenant's requirements
- High ceilings & large windows that open
- Hardwood floors
- Tenant controlled heating & cooling
- High speed Internet
- Monthly indoor parking available nearby at market rates
- Roof top deck with free Wi-Fi
- Dogs & bicycles welcome
- Furniture available