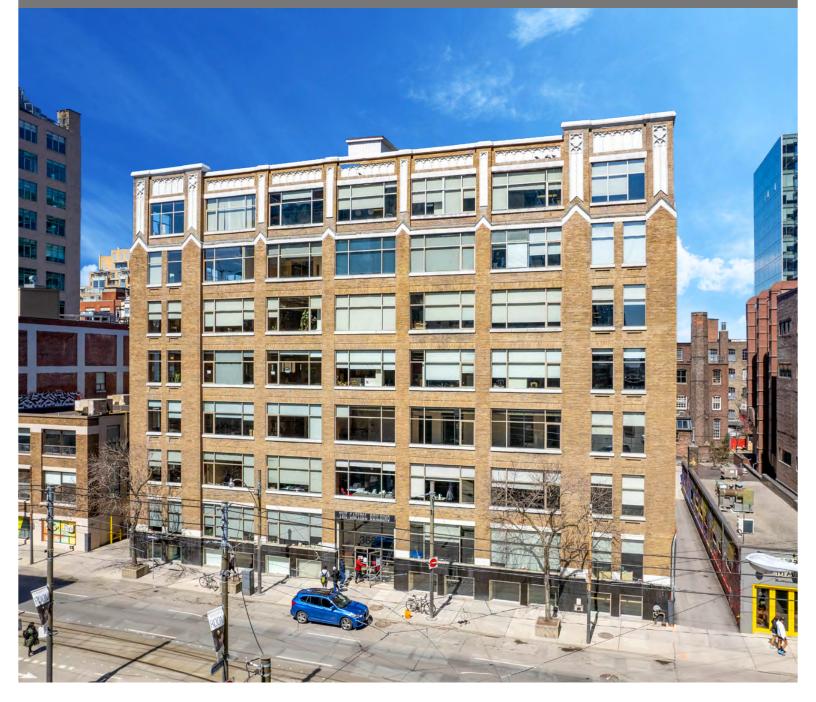

# **THE CAPITOL BUILDING** 366 Adelaide Street West

Toronto, Ontario | Suite 201 - 6,168 SF

# THE CAPITOL BUILDING

366 Adelaide Street West, Toronto, ON

The Capitol Building is a 7 story sand blasted brick and beam former warehouse converted to an office building located in the heart of vibrant Toronto Downtown West. All building systems have been upgraded to modern standards while maintaining the integrity of its original architectural design. The building is accessible from a number of public transit routes and it is within easy walking distance of the University Ave. subway and Union Station.