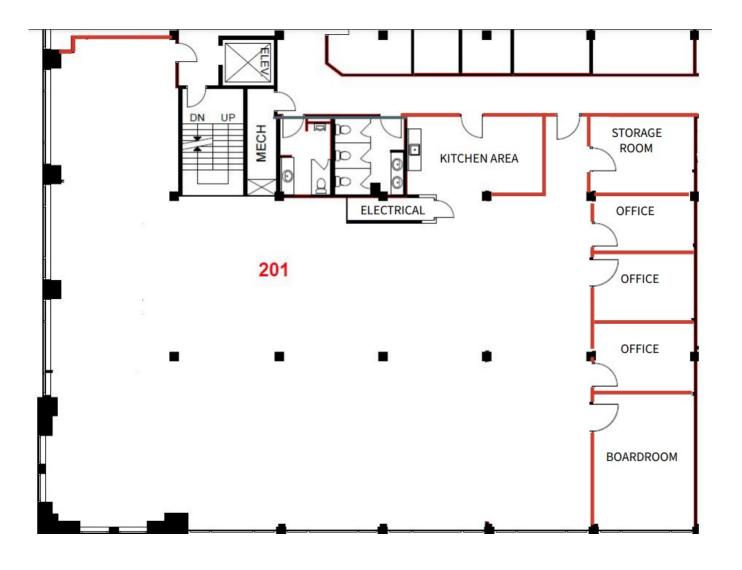

g is accessible from a number of public transit routes and it is within easy walking distance of the University Ave. subway and Union Station.

#### Featuring **Suite 201** - 6,168 SF

- Available Immediately
- 2 private offices, a boardroom, a storage cupboard, a lunch room with kitchenette, and ample open space
- Landlord will make substantial leashold improvements to suit Tenant's requirements
- High ceilings & large windows that open
- Hardwood floors
- Tenant controlled heating & cooling
- High speed Internet
- Indoor parking available nearby at market rates
- Dogs & bicycles welcome
- Roof top deck with free Wi-Fi
- Some furniture available









#### **PHOTO GALLERY**















WWW.CAPITOLBUILDINGS.COM















### Photos of Recently Improved Units

## **FLOOR PLAN**



366 ADELAIDE STREET WEST





### THE CAPITOL BUILDING

366 Adelaide Street West Toronto, Ontario

#### LEASING CONTACT:

Harry Glicksman Leasing Representative +1 416 930 0432 harry@capbuildings.com

Capitol Buildings 366 Adelaide Street West, Suite 605 Toronto, Ontario M5V 1R9 tel +1 416 596 0556 x 257 | fax +1 416 596 7390 www.capitolbuildings.com

©2025 Capitol Buildings. All rights reserved.