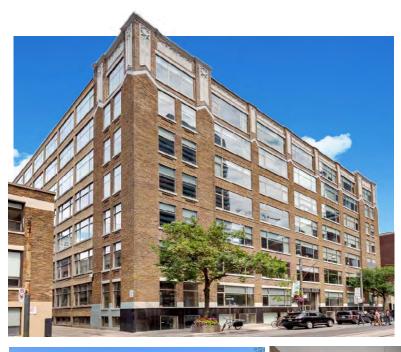

t. All building systems have been upgraded to modern standards while maintaining the integrity of its original architectural design. The building is accessible from a number of public transit routes and it is within easy walking distance of the University Ave. subway and Union Station.

#### Featuring **Suite 201** - 6,168 SF

- Available Immediately
- 2 private offices, a boardroom, a storage cupboard, a lunch room with kitchenette, and ample open space
- Landlord will make substantial leashold improvements to suit Tenant's requirements
- High ceilings & large windows that open
- Hardwood floors
- Tenant controlled heating & cooling
- High speed Internet
- Indoor parking available nearby at market rates
- Dogs & bicycles welcome
- Roof top deck with free Wi-Fi
- Some furniture available









#### **PHOTO GALLERY**















WWW.CAPITOLBUILDINGS.COM















### Photos of Recently Improved Units

## **FLOOR PLAN**



366 ADELAIDE STREET WEST





### THE CAPITOL BUILDING

366 Adelaide Street West Toronto, Ontario

#### LEASING CONTACT:

Harry Glicksman Leasing Representative +1 416 930 0432 harry@capbuildings.com

Capitol Buildings 366 Adelaide Street West, Suite 605 Toronto, Ontario M5V 1R9 tel +1 416 596 0556 x 257 | fax +1 416 596 7390 www.capitolbuildings.com

©2025 Capitol Buildings. All rights reserved.